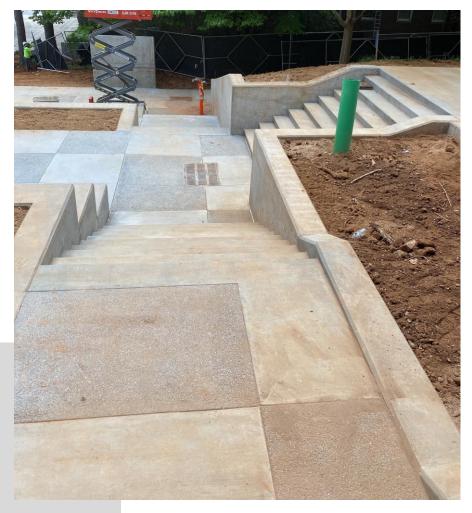

#### VCT Installed in Corridors of New Addition Building

Toilet Partitions Installed in New Addition Building Restrooms

East and Southeast Elevation Hardscapes and Backfill Completed

#### North Elevation Sidewalks and Backfill Complete