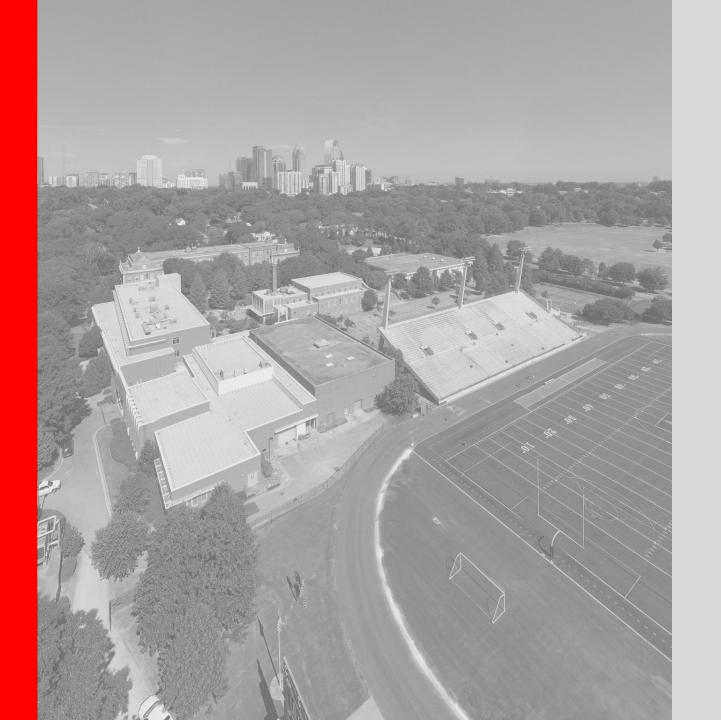

Weekly Construction Progress Report

Midtown High School Week Ending: 5/14/2021



# Weekly Updates

#### **THIS WEEK**

- MEP startup and trim out in new addition building.
- Continue fire sprinkler on 4<sup>th</sup> floor of new addition.
- Continue Metal Panel Installation at New Addition.
- Continue Patio Roofing system.
- Continue hardscapes on the North Elevations.
- Continue VCT and flooring finishes in New Addition Building.
- Began Installing Toilet Partitions and Accessories.
- Continue Multipurpose and CTAE build back in 8<sup>th</sup> street building.
- Continued Curtainwall Installation at New Addition and C. Allen Building Bridge.
- Began Terrazzo Flooring in Charles Allen building Administration Area.
- Begin Canopy Install on East Elevation.
- Completed backfill of North