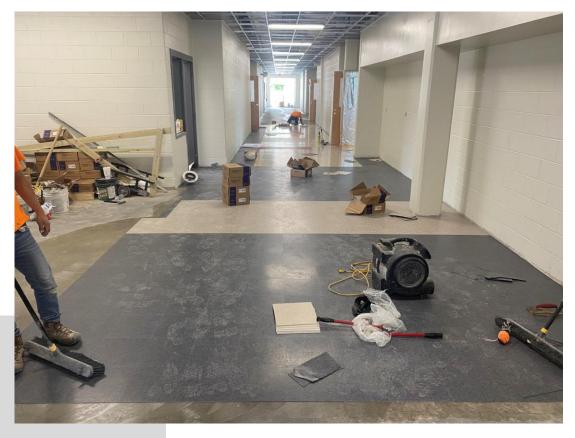

#### VCT Installed in Corridors of New Addition Building

Toilet Partitions Installed in New Addition Building Restrooms

East and Southeast Elevation Hardscapes and Backfill Completed