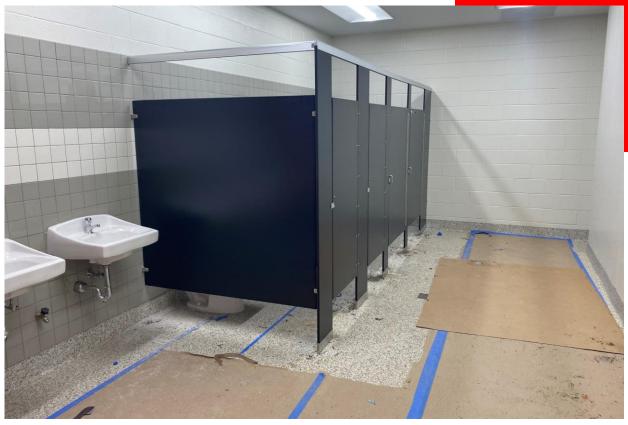

#### VCT Installed in Corridors of New Addition Building

Toilet Partitions Installed in New Addition Building Restrooms

East and Southeast Elevation Hardscapes and Backfill Completed